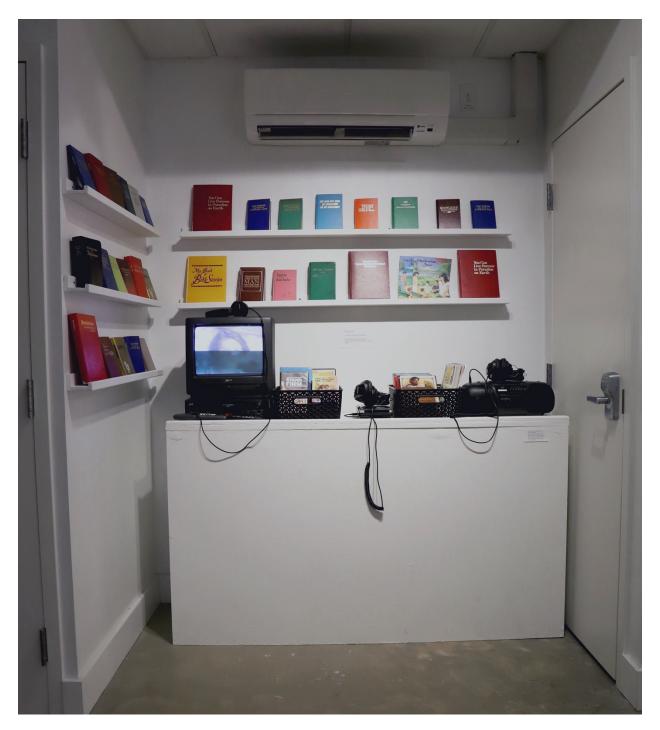

Figure 8. Install photo of *The Literature Counter*, size variable, Analogue television, VCR, audio cassette tape decks, headphones, and the artist's collection of Jehovah's Witness books, magazines, tracts, brochures, audio cassettes, and video cassettes, 2022