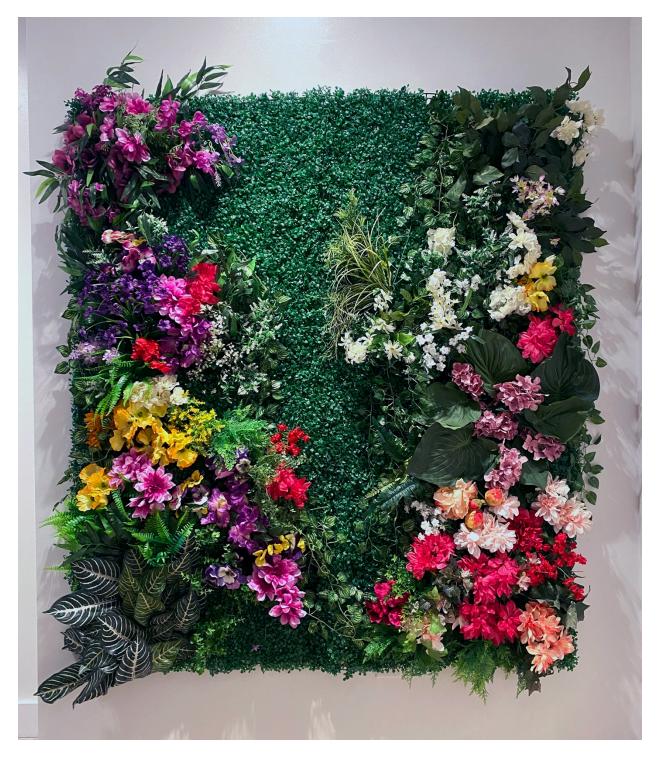

Figure 11. Install photo of the right panel of *You Will Be With Me in Paradise*, 6 x 5 feet, Plastic plants, plastic floral stems, mirror, and audio poem, 2022