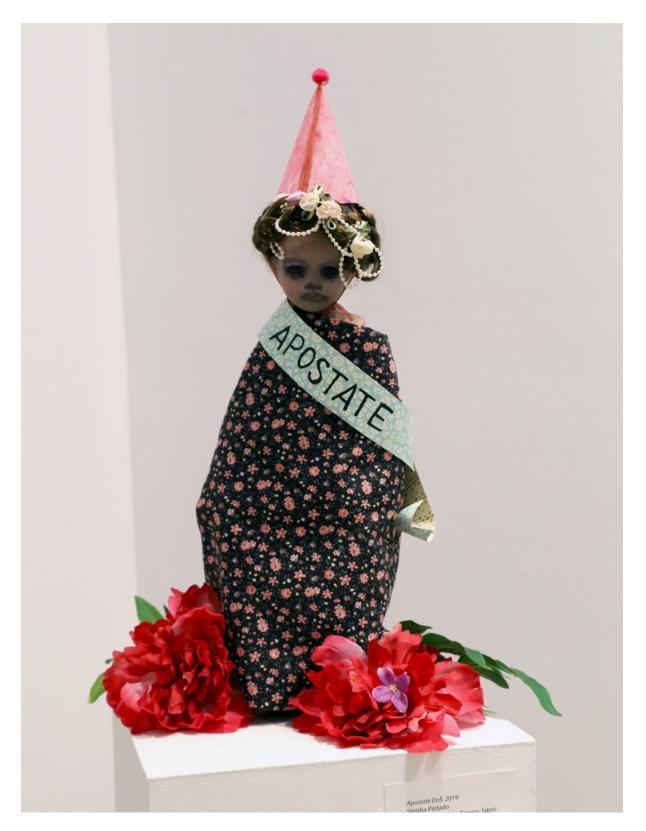

2019

Figure 3. Install photo of *Apostate Doll*, 20 x 18 inches, Porcelain doll, fabric, paper, pom-pom, fake flowers, ink, and paint, 2019

Figure 4. Detail photo of a Puerto Rican Bridal doll, From the artist's personal collection of family photographs and photographer is likely the artist's mother, c. 1970