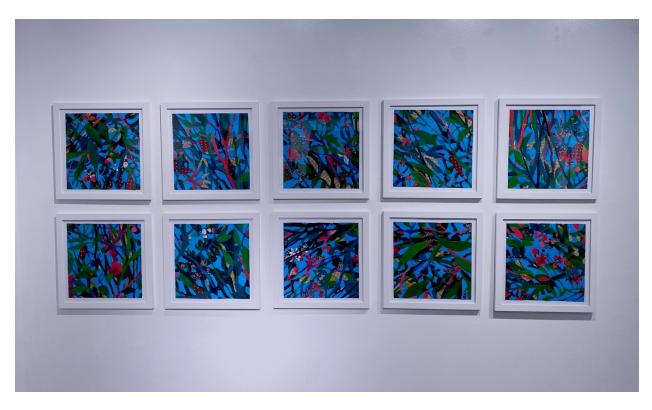

Figure 1. Install photo of Can You See Nos. 1-10, 12 x 12 inches each, Acrylic and fabric on

paper, 2022

Figure 2. Detail photo of *The Fruitage of the Spirit*, 32 x 32 inches, Acrylic and fabric on paper,