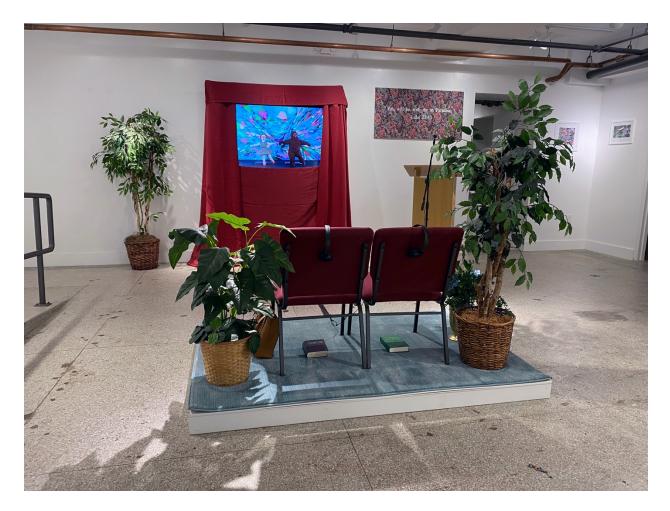

Figure 7. Install photo of *I'd Like to Teach*, size variable, Stop motion animation, audio song from the "Katie's Kingdom Songs" audio cassette, wood, fabric, paint, podium, microphone, microphone stand, curtains, faux plants, books, chairs, and carpet, 2022