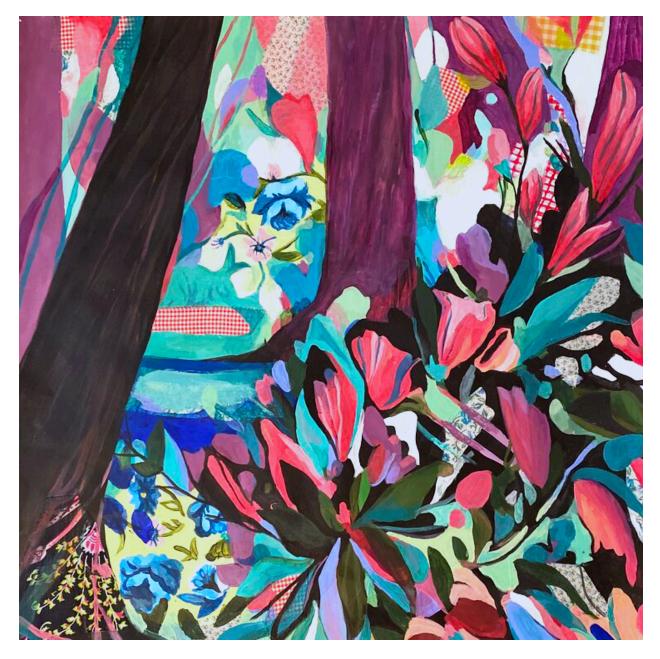

2019

Figure 3. Install photo of *Apostate Doll*, 20 x 18 inches, Porcelain doll, fabric, paper, pom-pom, fake flowers, ink, and paint, 2019

Figure 4. Detail photo of a Puerto Rican Bridal doll, From the artist's personal collection of family photographs and photographer is likely the artist's mother, c. 1970