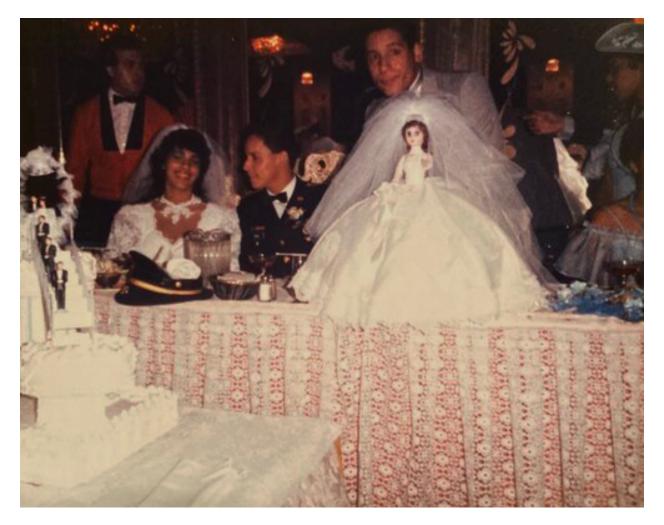

2019

Figure 3. Install photo of *Apostate Doll*, 20 x 18 inches, Porcelain doll, fabric, paper, pom-pom, fake flowers, ink, and paint, 2019

Figure 4. Detail photo of a Puerto Rican Bridal doll, From the artist's personal collection of family photographs and photographer is likely the artist's mother, c. 1970