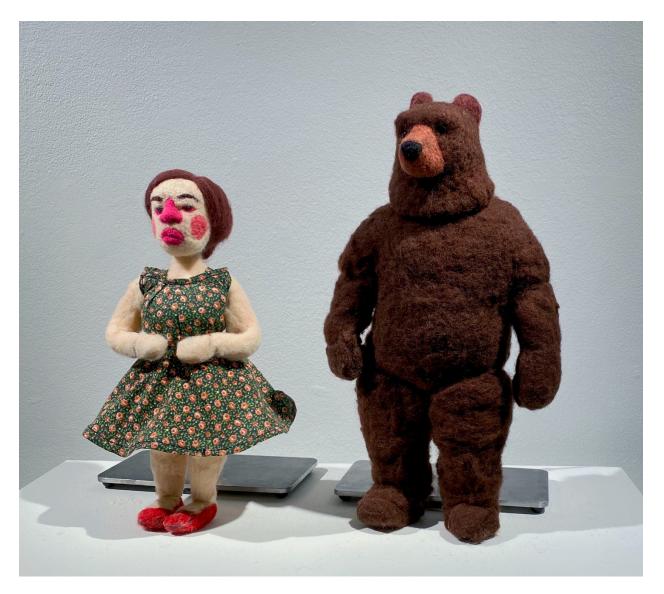

Figure 5. Detail photo of *Live for the Day*, 31 x 46 inches, Acrylic on paper, 2022

Figure 6. Install photo of *The Goon and The Bear puppets*, 12.5 x 7.5 inches and 14.5 x 8 inches, Needle felted wool, fabric, brass and steel armatures and rigging, 2022