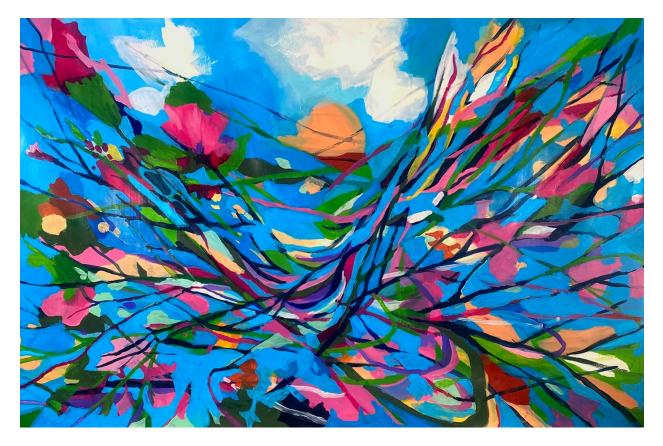

Figure 5. Detail photo of *Live for the Day*, 31 x 46 inches, Acrylic on paper, 2022

Figure 6. Install photo of *The Goon and The Bear puppets*, 12.5 x 7.5 inches and 14.5 x 8 inches, Needle felted wool, fabric, brass and steel armatures and rigging, 2022