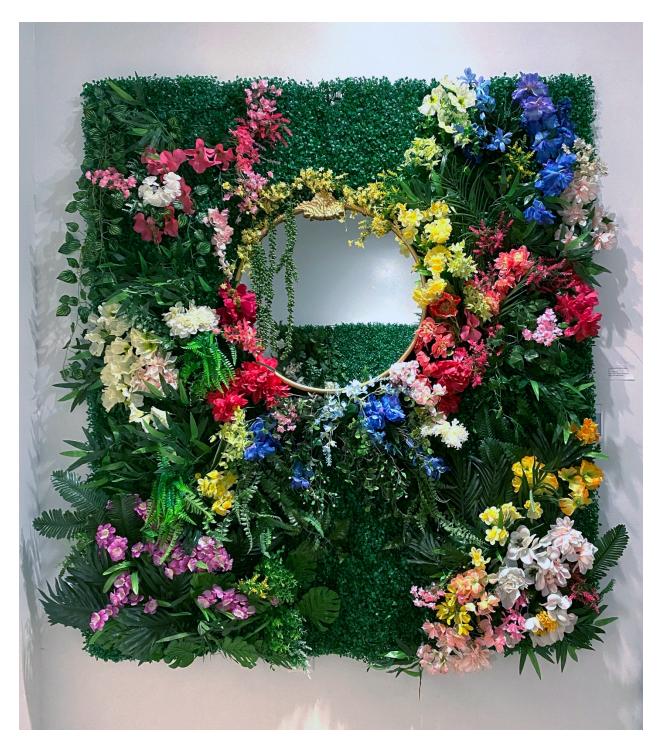

Figure 9. Detail still image of *Field Service*, size variable, Rotoscoped animation on a tv screen,

2022

Figure 10. Install photo of the left panel of *You Will Be With Me in Paradise*, 6 x 5 feet, Plastic plants, plastic floral stems, mirror, and audio poem, 2022