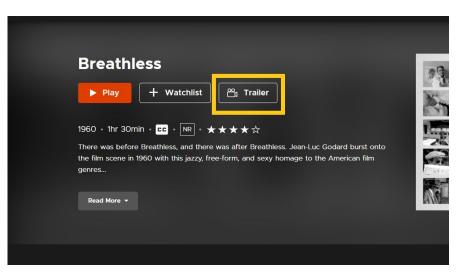

## Kanopy offers film trailers

Trailers are now available for many popular titles on Kanopy, with more trailers added monthly!

Look for the Trailer button on a film's details page. Click the button to watch the trailer in an embedded video player. Kanopy share and embed links for Canvas