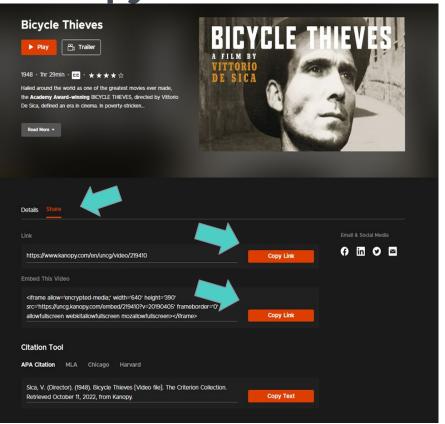

## Copy permalink or embed codes to post in Canvas: this example is from AVON, but the option is available with other platforms

- Below the film information there is a "Share" tab, where you can find links to the Kanopy film.
- The first link connects to the film title page.
- The Embed link is best to use for Canvas, as it takes you directly to the film to view.