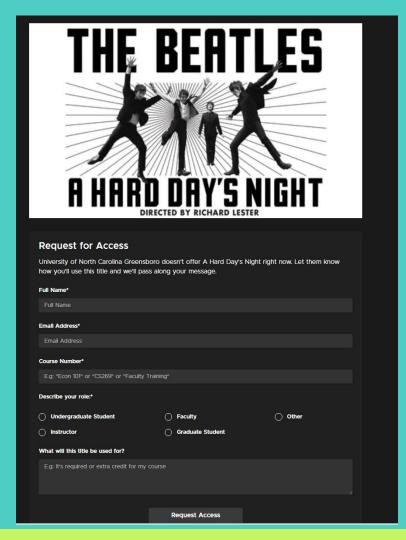

Kanopy film that is not licensed, complete the request form. An email will be sent to you when the film is available to view.

Make your request at least 2 working days before the film is needed so that the film will be ready for viewing.