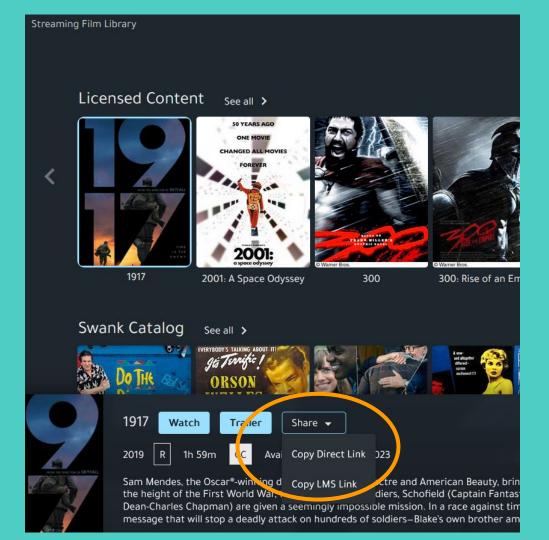

### Swank Digital Campus

These are some of the films currently licensed by UNCG

| Popularity <b>↑</b> Title                                                                                                                                                                                                                                                                                                                                                                                                                                                                                                                                                                                                                                                                                                                                                                                                                                                                                                                                                                                                                                                                                                                                                                                                                                                                                                                                                                                                                                                                                                                                                                                                                                                                                                                                                                                                                                                                                                                                                                                                                                                                                                      |                       | Release<br>Year | Rating | License Status                 |
|--------------------------------------------------------------------------------------------------------------------------------------------------------------------------------------------------------------------------------------------------------------------------------------------------------------------------------------------------------------------------------------------------------------------------------------------------------------------------------------------------------------------------------------------------------------------------------------------------------------------------------------------------------------------------------------------------------------------------------------------------------------------------------------------------------------------------------------------------------------------------------------------------------------------------------------------------------------------------------------------------------------------------------------------------------------------------------------------------------------------------------------------------------------------------------------------------------------------------------------------------------------------------------------------------------------------------------------------------------------------------------------------------------------------------------------------------------------------------------------------------------------------------------------------------------------------------------------------------------------------------------------------------------------------------------------------------------------------------------------------------------------------------------------------------------------------------------------------------------------------------------------------------------------------------------------------------------------------------------------------------------------------------------------------------------------------------------------------------------------------------------|-----------------------|-----------------|--------|--------------------------------|
| Do Technical Control of Table Control of | Do the Right<br>Thing | 1989            | R      | Available through 1/31/2023    |
| ORSON<br>WELLES                                                                                                                                                                                                                                                                                                                                                                                                                                                                                                                                                                                                                                                                                                                                                                                                                                                                                                                                                                                                                                                                                                                                                                                                                                                                                                                                                                                                                                                                                                                                                                                                                                                                                                                                                                                                                                                                                                                                                                                                                                                                                                                | Citizen Kane          | 1941            | NR     | Available through 3/31/2023    |
| Gor                                                                                                                                                                                                                                                                                                                                                                                                                                                                                                                                                                                                                                                                                                                                                                                                                                                                                                                                                                                                                                                                                                                                                                                                                                                                                                                                                                                                                                                                                                                                                                                                                                                                                                                                                                                                                                                                                                                                                                                                                                                                                                                            | Get Out               | 2017            | R      | Available through 8/31/2023    |
| AMA  AMA  AMA  AMA  AMA  AMA  AMA  AMA                                                                                                                                                                                                                                                                                                                                                                                                                                                                                                                                                                                                                                                                                                                                                                                                                                                                                                                                                                                                                                                                                                                                                                                                                                                                                                                                                                                                                                                                                                                                                                                                                                                                                                                                                                                                                                                                                                                                                                                                                                                                                         | Psycho                | 1960            | R      | Available through 3/31/2023    |
| And de                                                                                                                                                                                                                                                                                                                                                                                                                                                                                                                                                                                                                                                                                                                                                                                                                                                                                                                                                                                                                                                                                                                                                                                                                                                                                                                                                                                                                                                                                                                                                                                                                                                                                                                                                                                                                                                                                                                                                                                                                                                                                     | Casablanca            | 1942            | PG     | Available through 8/31/2023    |
| NO. SOFT.                                                                                                                                                                                                                                                                                                                                                                                                                                                                                                                                                                                                                                                                                                                                                                                                                                                                                                                                                                                                                                                                                                                                                                                                                                                                                                                                                                                                                                                                                                                                                                                                                                                                                                                                                                                                                                                                                                                                                                                                                                                                                                                      | Moonlight             | 2016            | R      | Available through<br>9/30/2023 |

- Faculty (only) submit requests
- Swank rep will send access information
- Click "Share" to copy direct link or Canvas link