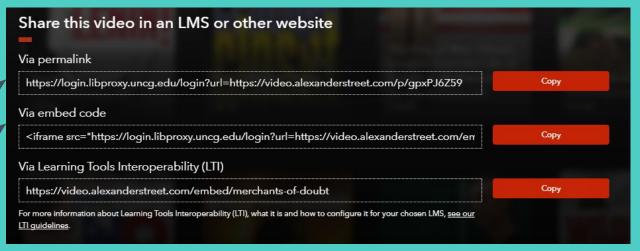

## Copy permalink or embed codes to post in Canvas: this example is from AVON, but the option is available with other platforms

- Below the film information there is a "Share" tab, where you can find links to the Kanopy film.
- The first link connects to the film title page.
- The Embed link is best to use for Canvas, as it takes you directly to the film to view.