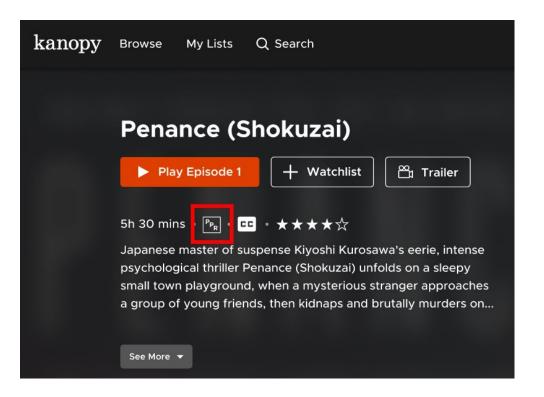

## Identifying Kanopy films with PPR

- If a film has public performance rights, you will see a "PPR" icon next to its runtime (below the Play button).
- Films without this icon do not have PPR and can't be used for group programming.