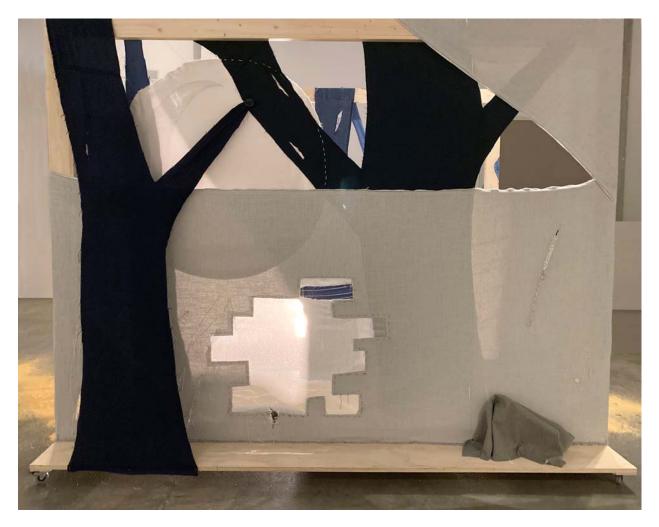

Figure 11. *Sky Tellers*, Plain Fabric, Embroidery hoops, Wire Mesh, Thread, Wood, dimensions variable. 2022

Figure 12. White Night, Fabric, Zipper, Crochet, Thread, Frame, 75" x 36", 2022

Figure 13. Lunar and Stellar, Plain Fabric, Zipper, Thread, Wood, 58" x 36", 2021