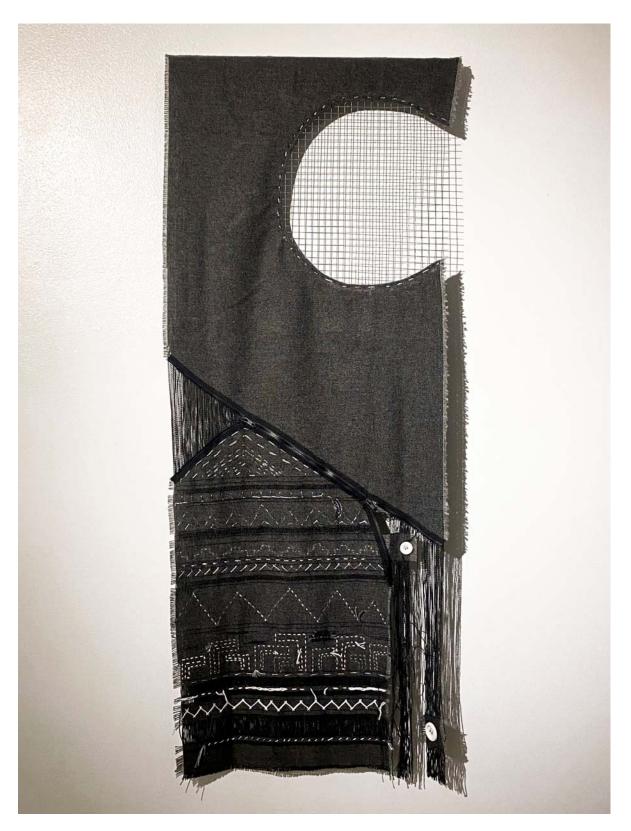

Figure 6. Layers of Night, Fabric, Thread, Wood, 64" x 60", 2022

Figure 7. Midnight, Denim, Fabric, Zipper, Button, Thread, White Pencil, Frame, 44" x 42", 2021

Figure 8. *Friends*, Plain Fabric, Zipper, Button, Thread, Paper, White Pencil, Frame, 58" x 42", 2021