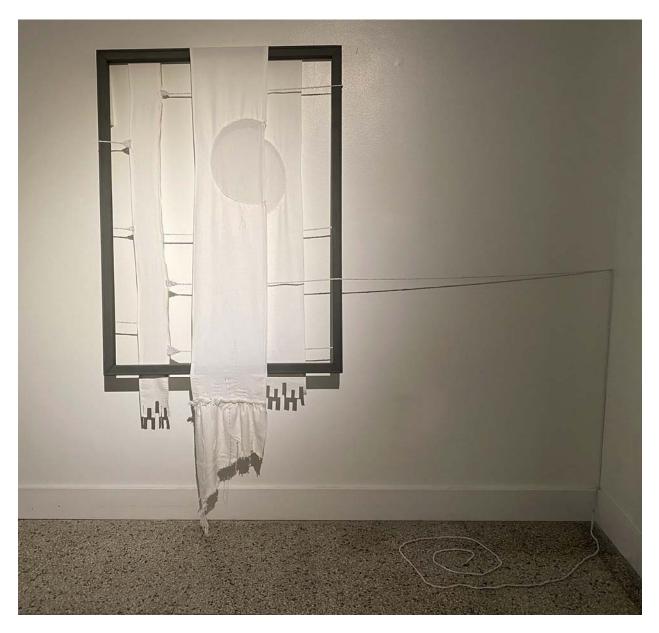

Figure 11. *Sky Tellers*, Plain Fabric, Embroidery hoops, Wire Mesh, Thread, Wood, dimensions variable. 2022

Figure 12. White Night, Fabric, Zipper, Crochet, Thread, Frame, 75" x 36", 2022

Figure 13. Lunar and Stellar, Plain Fabric, Zipper, Thread, Wood, 58" x 36", 2021