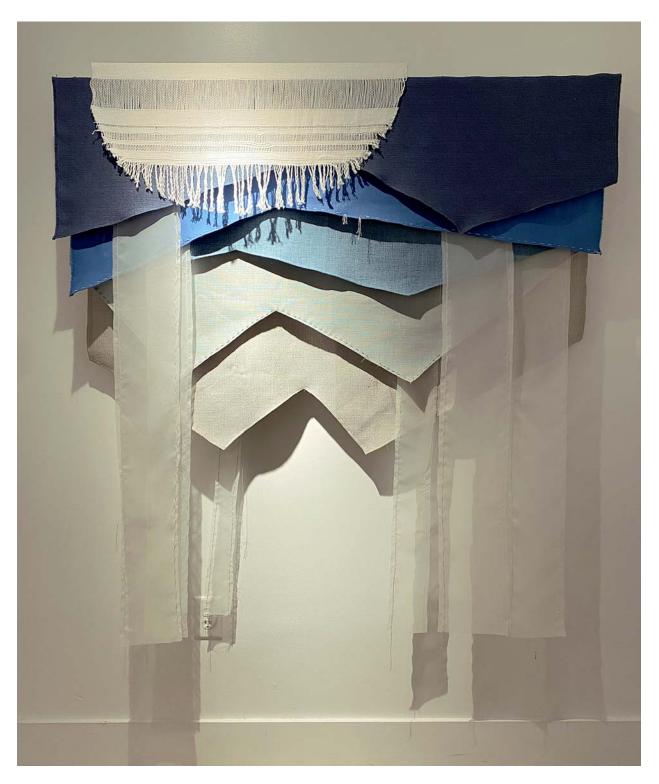

Figure 3. *Land Under Moon*, Plain Fabric, Zipper, Button, Wire Mesh, Thread, Wood, 52" x 23", 2022

Figure 4. Red Moon, 43" x 48", Fabric, Zipper, Wire Mesh, Thread, Frame, 2021

Figure 5. Weaving Night, Plain Fabric, Zipper, Button, Thread, Wood, 58" x 30, 2022