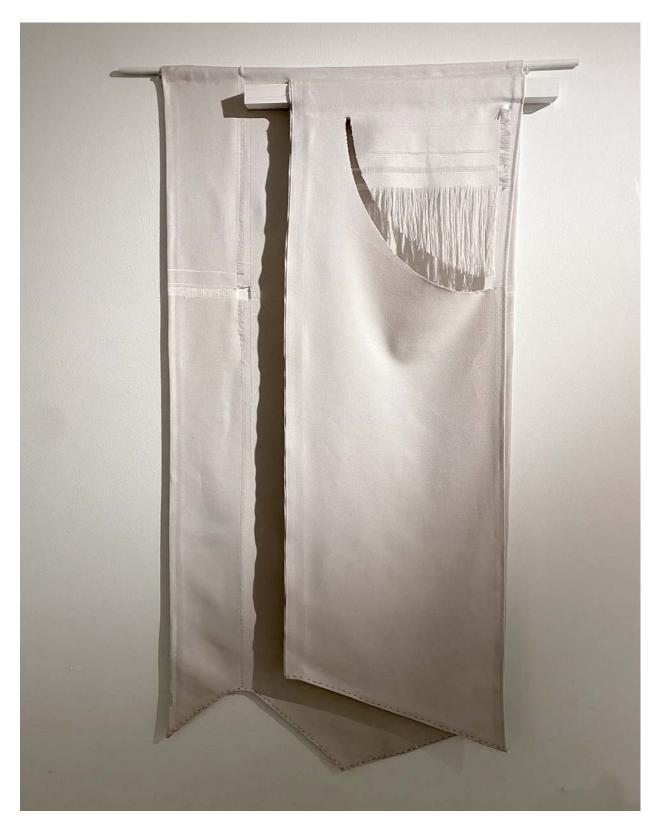

Figure 3. *Land Under Moon*, Plain Fabric, Zipper, Button, Wire Mesh, Thread, Wood, 52" x 23", 2022

Figure 4. Red Moon, 43" x 48", Fabric, Zipper, Wire Mesh, Thread, Frame, 2021

Figure 5. Weaving Night, Plain Fabric, Zipper, Button, Thread, Wood, 58" x 30, 2022