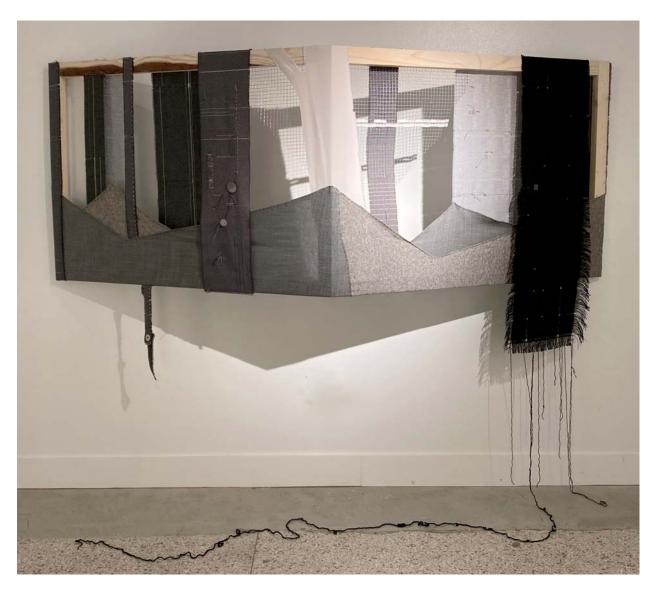

## APPENDIX A: CATALOG OF IMAGES

Figure 1. *The Corner of Landscape*, Plain Fabric, Zipper, Button Wire Mesh, Thread, Frame, 48" x 92", 2021

Figure 2. Night Blooming, Plain Fabric, Thread, Wood, 25" x 60", 2022