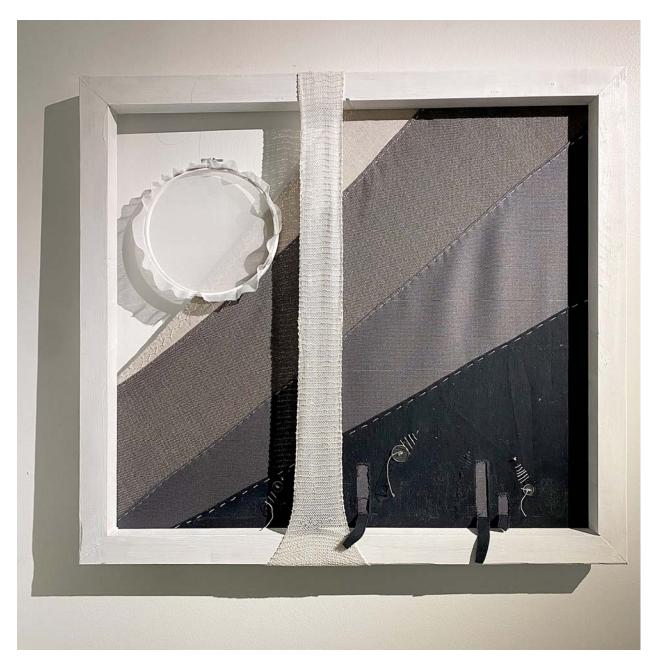

Figure 6. Layers of Night, Fabric, Thread, Wood, 64" x 60", 2022

Figure 7. Midnight, Denim, Fabric, Zipper, Button, Thread, White Pencil, Frame, 44" x 42", 2021

Figure 8. *Friends*, Plain Fabric, Zipper, Button, Thread, Paper, White Pencil, Frame, 58" x 42", 2021