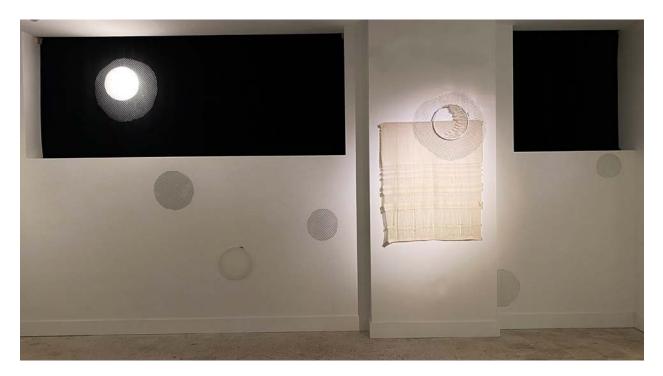

Figure 11. *Sky Tellers*, Plain Fabric, Embroidery hoops, Wire Mesh, Thread, Wood, dimensions variable. 2022

Figure 12. White Night, Fabric, Zipper, Crochet, Thread, Frame, 75" x 36", 2022

Figure 13. Lunar and Stellar, Plain Fabric, Zipper, Thread, Wood, 58" x 36", 2021