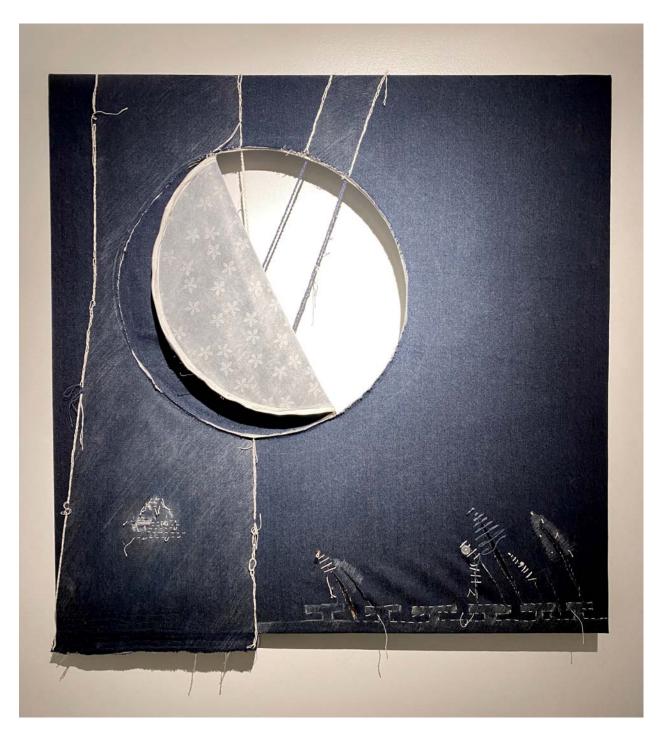

Figure 6. Layers of Night, Fabric, Thread, Wood, 64" x 60", 2022

Figure 7. Midnight, Denim, Fabric, Zipper, Button, Thread, White Pencil, Frame, 44" x 42", 2021

Figure 8. *Friends*, Plain Fabric, Zipper, Button, Thread, Paper, White Pencil, Frame, 58" x 42", 2021