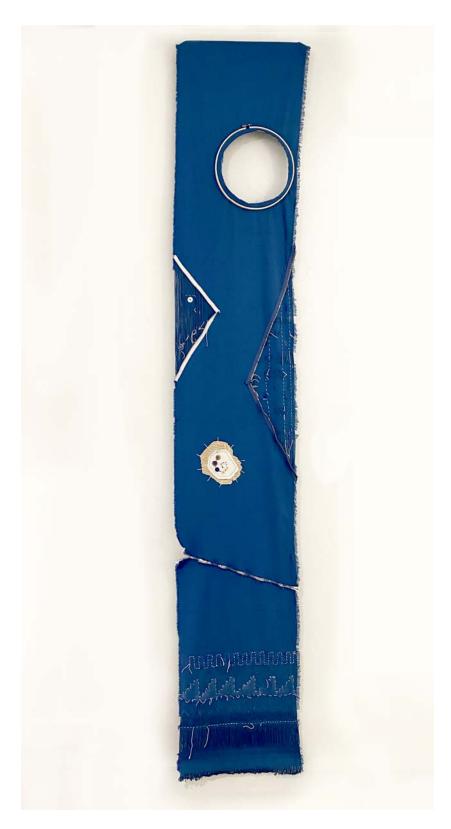

Figure 9. *Lonely Tree*, Plain Fabric, Zipper, Button, Embroidery hoops, White Pencil, Thread, Wood, 96" x 17", 2021

Figure 10. Night Stock, Plain Fabric, Crochet, Embroidery hoops, Thread, Frame, 28" x 31", 2022