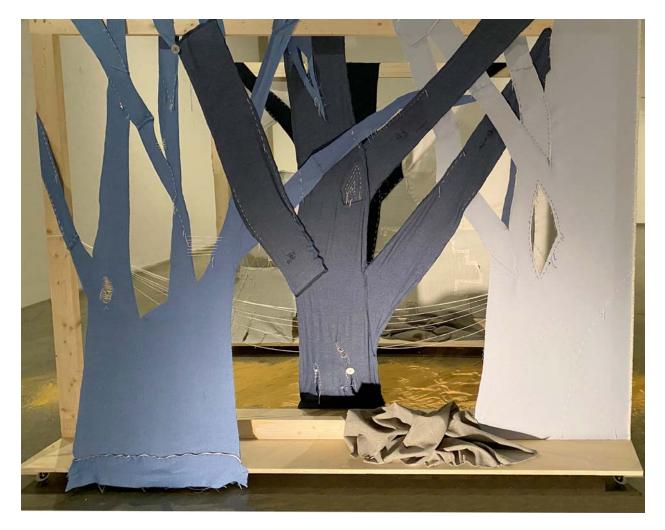

Figure 9. *Lonely Tree*, Plain Fabric, Zipper, Button, Embroidery hoops, White Pencil, Thread, Wood, 96" x 17", 2021

Figure 10. Night Stock, Plain Fabric, Crochet, Embroidery hoops, Thread, Frame, 28" x 31", 2022