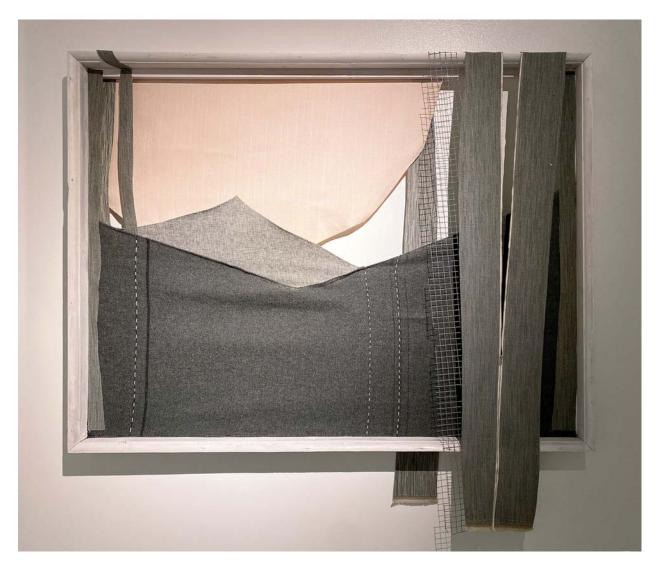

Figure 11. *Sky Tellers*, Plain Fabric, Embroidery hoops, Wire Mesh, Thread, Wood, dimensions variable. 2022

Figure 12. White Night, Fabric, Zipper, Crochet, Thread, Frame, 75" x 36", 2022

Figure 13. Lunar and Stellar, Plain Fabric, Zipper, Thread, Wood, 58" x 36", 2021