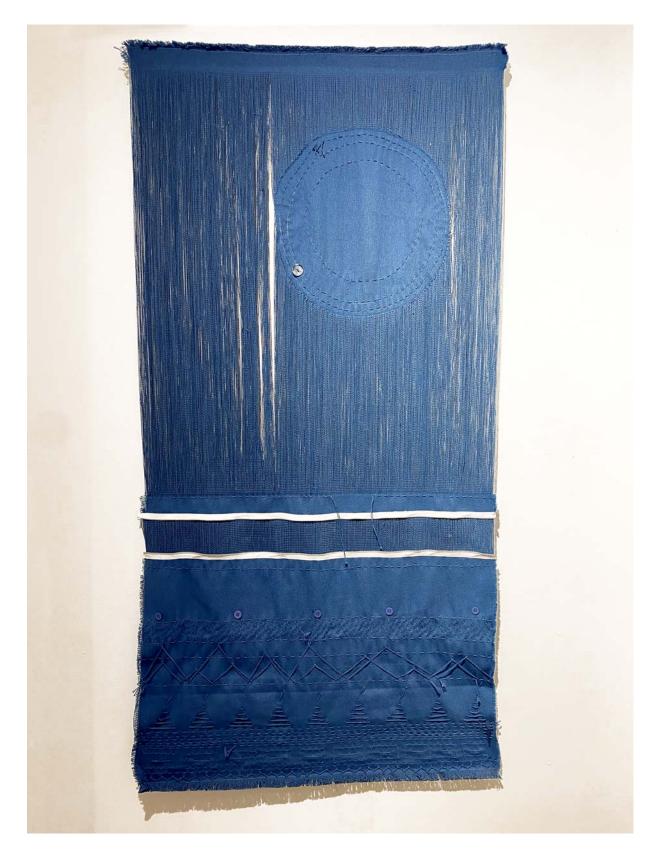

Figure 6. Layers of Night, Fabric, Thread, Wood, 64" x 60", 2022

Figure 7. Midnight, Denim, Fabric, Zipper, Button, Thread, White Pencil, Frame, 44" x 42", 2021

Figure 8. *Friends*, Plain Fabric, Zipper, Button, Thread, Paper, White Pencil, Frame, 58" x 42", 2021