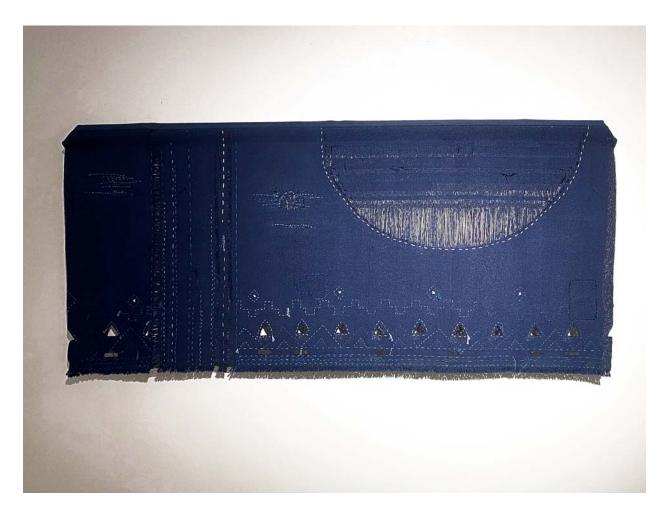

Figure 3. *Land Under Moon*, Plain Fabric, Zipper, Button, Wire Mesh, Thread, Wood, 52" x 23", 2022

Figure 4. Red Moon, 43" x 48", Fabric, Zipper, Wire Mesh, Thread, Frame, 2021

Figure 5. Weaving Night, Plain Fabric, Zipper, Button, Thread, Wood, 58" x 30, 2022